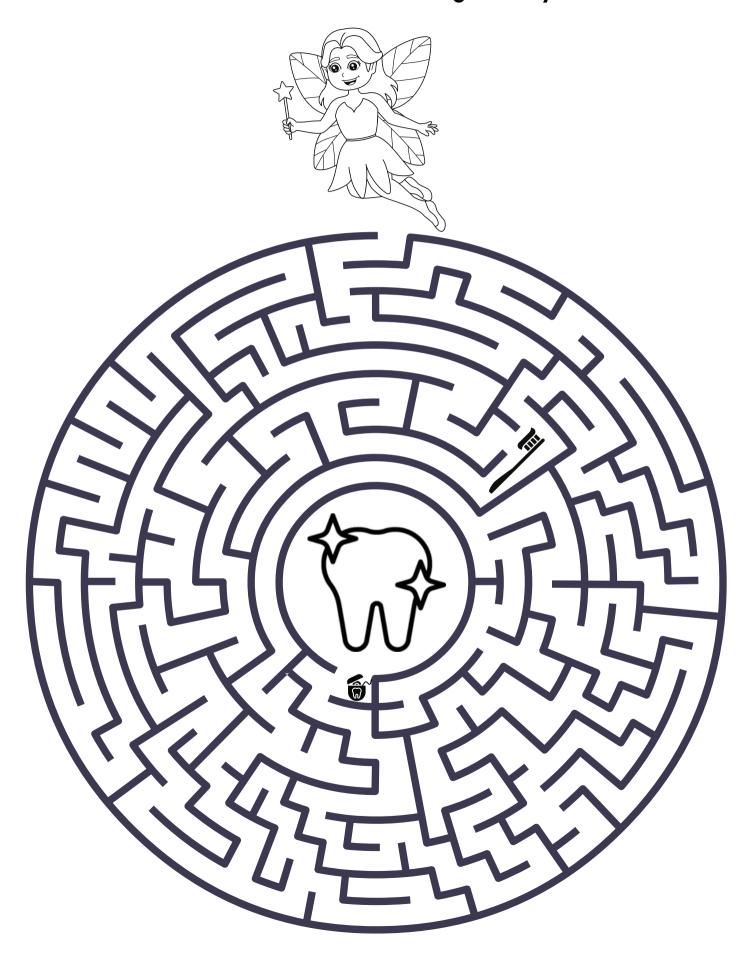

Can you help the Tessa get to the lost tooth? Don't forget to grab the toothbrush and floss along the way!